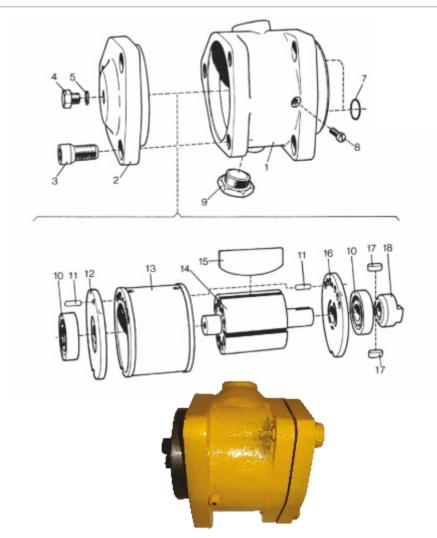

## 8. Traction Air Motor

| No. | Description                             | Modified   |   | Ref. Part No. | QTY |
|-----|-----------------------------------------|------------|---|---------------|-----|
| -   | Traction Motor Complete                 |            |   | 5021016081A   | 2   |
| 1   | - Rotor Housing                         |            |   | 5021016000    | 1   |
| 2   | - Cover                                 |            |   | 5021016100    | 1   |
| 3   | - Screw                                 | 0211548900 | * | M10261        | 3   |
| 4   | – Plug                                  | 0686370200 | * | M10262        | 1   |
| 5   | – Washer                                | 0653107000 | * | M10263        | 1   |
| 7   | – O-Ring                                |            |   | 0661103700    | 2   |
| 8   | – Screw                                 |            |   | 0160424700    | 1   |
| 9   | – Plug                                  |            |   | 0686370800    | 1   |
| 10  | - Bearing                               |            |   | 0502310500    | 2   |
| 11  | – Pin                                   |            |   | 0108134200    | 2   |
| 12  | - Cover Cylinder                        | 5021018000 |   | 5096568200    | 1   |
| 13  | – Cylinder                              |            |   | 5097010500    | 1   |
| 14  | <ul> <li>Rotor(w/out Thread)</li> </ul> |            |   | 5096568000    | 1   |
| 15  | - Vane                                  |            |   | 5021010800    | 4   |
| 16  | - Cover Cylinder                        | 5021018400 |   | 5096568100    | 1   |
| 17  | – Key                                   |            |   | 5096102000    | 2   |
| 18  | – Coupling Half ( Male)                 |            |   | 5096146800    | 1   |